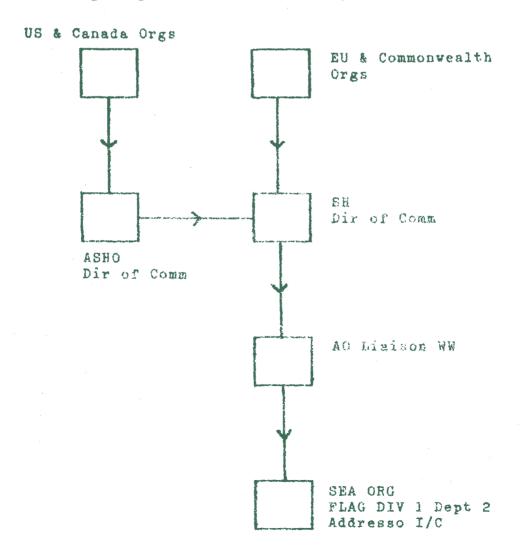

The following diagram shows the routing of such sticker tapes:-

US and Canadian Orgs send their address stickers to ASHO.

ASHO checks them and makes its own plates of these and runs off the full list of the US and Canada orgs combined with its own new grads for that month which it sends to SH addresso. AO liaison in LA is to ensure that this is done.

SH addresso checks them and makes plates. SH runs off a full list of Europe and Commonwealth lists of the month combining it with its own and ASHO's. This new grads. world list is sent to AC lisison WW at OT liaison Unit WW who routes this to the addresso of the SEA ORG.

The result of this system of routing results in every org having an up to date list, SH and ASHO having full up to date lists of their areas, WW having an up to date WW list and the SEA ORG having an up to date list for the world consisting of SHSBC and solo grads, Academy grads, Grade IV pc's and VA pcs.